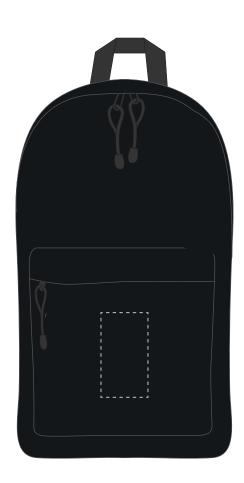

Product and Artwork Proof FINCH BACKPACK

Your Ref: Quantity: Product Code: QB1335
Our Ref: Version: 1 Product Colour: BLACK

**PRINTING CONCERNS:** 

We stock this item in the following colours

## MADERIA THREAD COLOUR

Colour 1

Colour 2

Colour 3

Colour 4

ARTWORK SCALE 25%

Product Image for visualisation - colours may vary

## The dashed line is to demonstrate print area and will not appear on your printed item